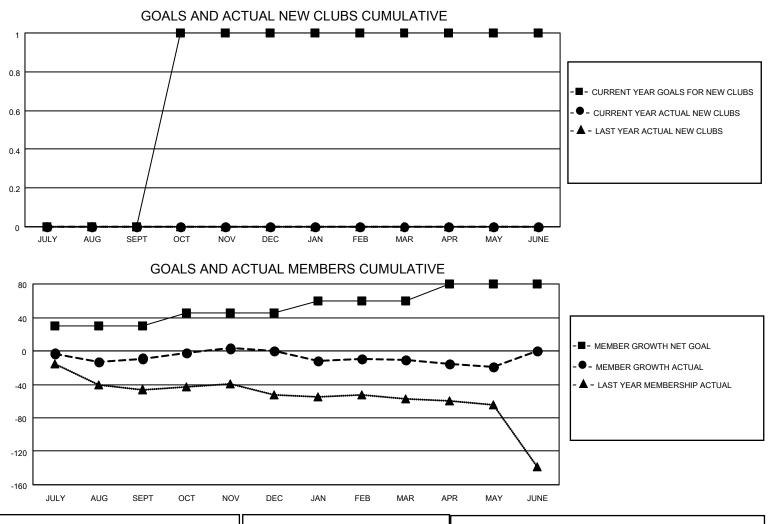

## LOCATION MASSACHUSETTS

District 33 K

Results as of: 5/31/2022

| Clubs                 |               |           |               | Members               |                          |                         |                                                    |
|-----------------------|---------------|-----------|---------------|-----------------------|--------------------------|-------------------------|----------------------------------------------------|
| RESULTS FOR 2021-2022 |               |           |               | RESULTS FOR 2021-2022 |                          |                         |                                                    |
| QUARTER               | NEW CLUB GOAL | NEW CLUBS | DROPPED CLUBS | QUARTER               | /IBER GROWTH NET<br>GOAL | MEMBER GROWTH<br>ACTUAL | DROPPED<br>MEMBERS ACTUAL<br>(including transfers) |
| JULY/AUG/SEPT         | 0             | 0         | 0             | JULY/AUG/SEPT         | 30                       | 21                      | 28                                                 |
| OCT/NOV/DEC           | 1             | 0         | 0             | OCT/NOV/DEC           | 15                       | 63                      | 53                                                 |
| JAN/FEB/MAR           | 0             | 0         | 0             | JAN/FEB/MAR           | 15                       | 30                      | 37                                                 |
| APR/MAY/JUNE          | 0             | 0         | 0             | APR/MAY/JUNE          | 20                       | 13                      | 19                                                 |